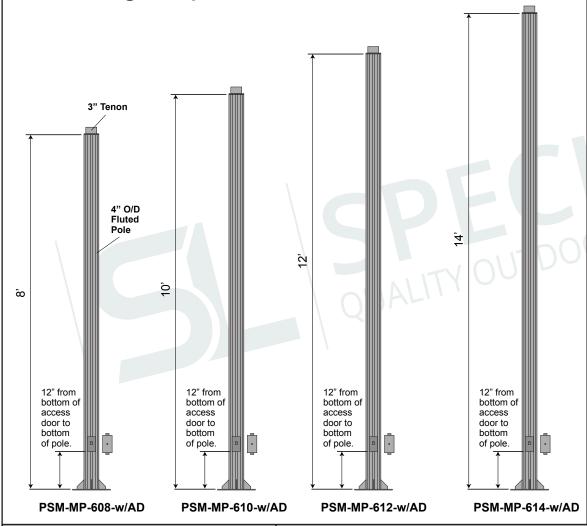

## PSM-MP-6\*\*-wAD

4" O/D Fluted Round Pole Surface Mount

**Mounting Template and Installation Instructions** 