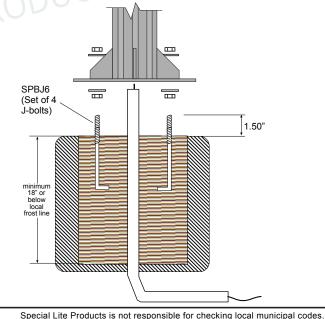

## 1" Dia. 5/8" x 1 1/2" Drawing Not To Scale 5 1/2" Center to Center

## SURFACE MOUNT INSTALLATION DIAGRAM

**MOUNTING PLATE DETAIL** 

1634 Latrobe-Derry Road Loyalhanna, PA 15661 Phone: (724) 537-4711 Fax: (724) 537-9313 www.specialliteproducts.com customer\_service@specialliteproducts.com DRAWING NUMBER: 22902-11